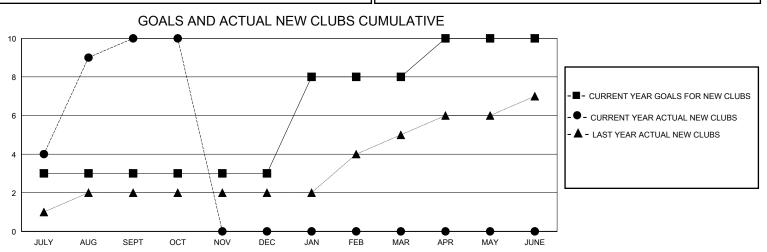

## District 324 B

GMT: LOCATION INDIA GMT CA

| Clubs         |               |             |               | Members               |                       |                         |                                                    |  |
|---------------|---------------|-------------|---------------|-----------------------|-----------------------|-------------------------|----------------------------------------------------|--|
|               | RESULTS FOR   | R 2024-2025 |               | RESULTS FOR 2024-2025 |                       |                         |                                                    |  |
| QUARTER       | NEW CLUB GOAL | NEW CLUBS   | DROPPED CLUBS | QUARTER MEMBI         | ER GROWTH NET<br>GOAL | MEMBER GROWTH<br>ACTUAL | DROPPED<br>MEMBERS ACTUAL<br>(including transfers) |  |
| JULY/AUG/SEPT | 3             | 10          | 1             | JULY/AUG/SEPT         | 90                    | 667                     | 114                                                |  |
| OCT/NOV/DEC   | 0             | 0           | 0             | OCT/NOV/DEC           | 250                   | 63                      | 27                                                 |  |
| JAN/FEB/MAR   | 5             | 0           | 0             | JAN/FEB/MAR           | 250                   | 0                       | 0                                                  |  |
| APR/MAY/JUNE  | 2             | 0           | 0             | APR/MAY/JUNE          | 100                   | 0                       | 0                                                  |  |