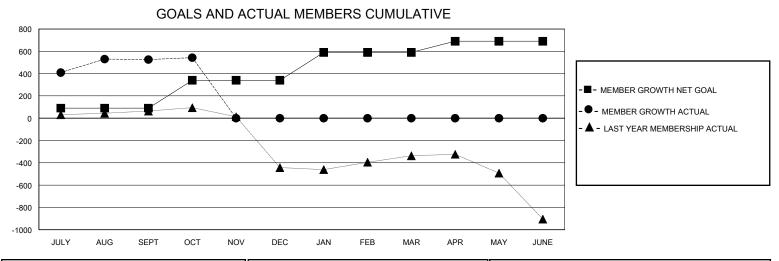

## District 324 B

GMT: LOCATION INDIA GMT CA

| Clubs         |               |             |               | Members               |                       |                         |                                                    |  |
|---------------|---------------|-------------|---------------|-----------------------|-----------------------|-------------------------|----------------------------------------------------|--|
|               | RESULTS FOR   | R 2024-2025 |               | RESULTS FOR 2024-2025 |                       |                         |                                                    |  |
| QUARTER       | NEW CLUB GOAL | NEW CLUBS   | DROPPED CLUBS | QUARTER MEMBI         | ER GROWTH NET<br>GOAL | MEMBER GROWTH<br>ACTUAL | DROPPED<br>MEMBERS ACTUAL<br>(including transfers) |  |
| JULY/AUG/SEPT | 3             | 10          | 1             | JULY/AUG/SEPT         | 90                    | 667                     | 114                                                |  |
| OCT/NOV/DEC   | 0             | 0           | 0             | OCT/NOV/DEC           | 250                   | 63                      | 27                                                 |  |
| JAN/FEB/MAR   | 5             | 0           | 0             | JAN/FEB/MAR           | 250                   | 0                       | 0                                                  |  |
| APR/MAY/JUNE  | 2             | 0           | 0             | APR/MAY/JUNE          | 100                   | 0                       | 0                                                  |  |